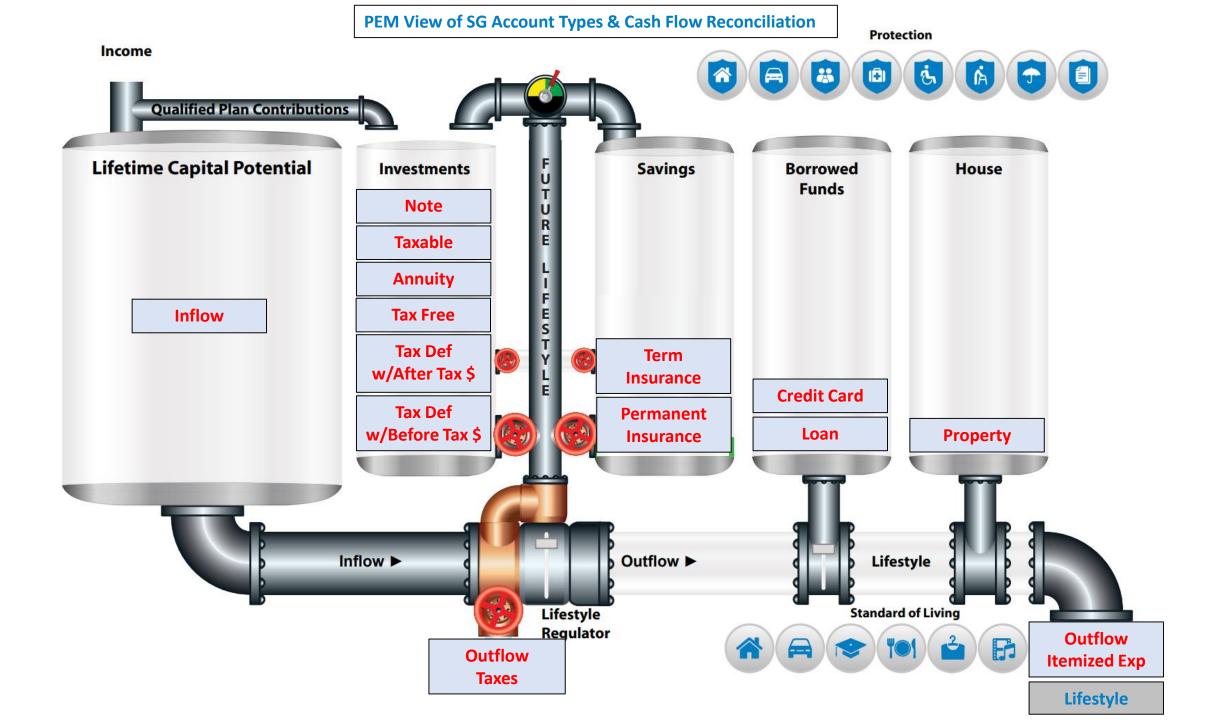

| Real World Accounts                                                           | Category    | Spending Game Account Type   |
|-------------------------------------------------------------------------------|-------------|------------------------------|
| Salary, Social Security, Pensions, Annuity Inflow, Property & Business Income | Inflows     | Inflow                       |
| Brokerage Account, CD's, Savings Account, Business                            | Assets      | Taxable                      |
| 401K, 403b, IRA, SEP IRA, Deferred Compensation                               |             | Tax Deferred-BT (Before Tax) |
| After-Tax (Contributions) IRA                                                 |             | Tax Deferred-AT (After Tax)  |
| Roth 401K, Roth IRA, 529, HSA, Muni Bonds                                     |             | Tax-Free                     |
| Private Loan                                                                  |             | Note Receivable              |
| Annuity                                                                       |             | Annuity                      |
| Life Insurance - Whole Life, Universal Life (Variable, Indexed, Fixed)        |             | Life Insurance - Permanent   |
| Primary House, Vacation House, Rental Property                                |             | Property                     |
| Car Loan, Mortgage                                                            | Liabilities | Installment Loan             |
| Credit Card                                                                   |             | Revolving Credit             |
| Expenses, College Costs, Medical Costs, Specific Taxes                        | Outflows    | Outflow                      |
| Term Life Insurance                                                           | Term Life   | Term Life                    |