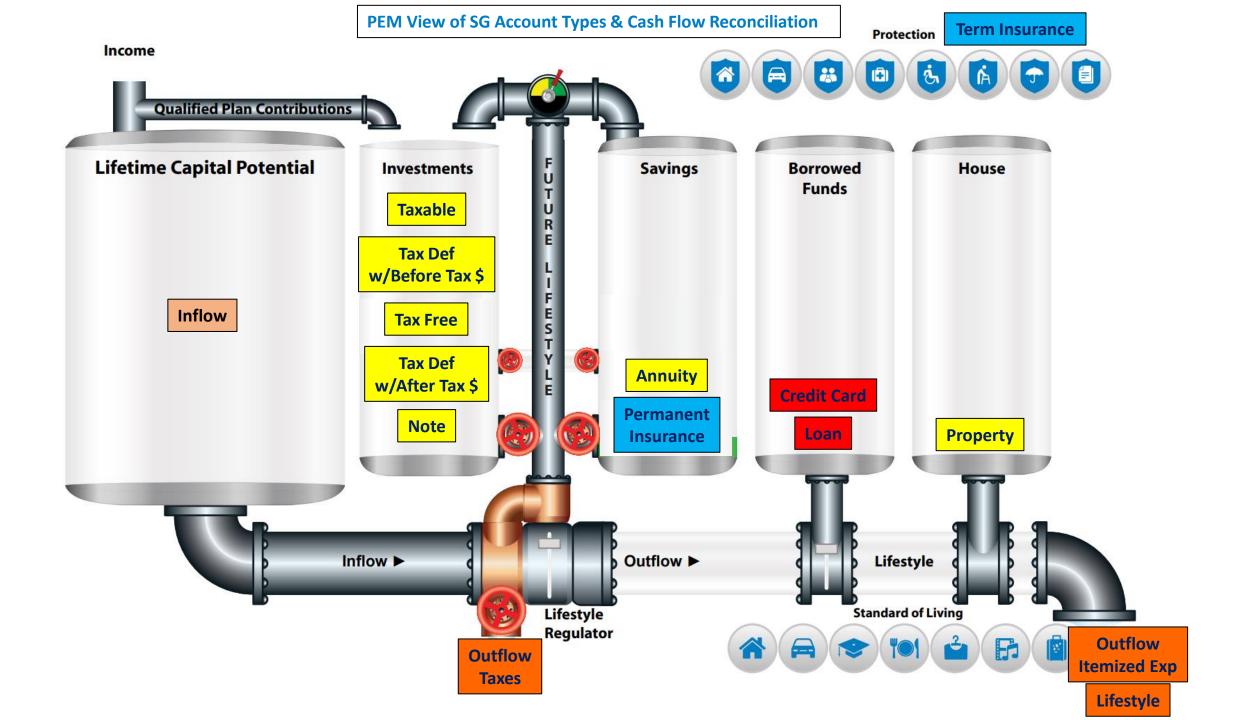

## **NextGen Spending Game - Account Type Matching**

| Real World Accounts                                                                                                                            | Category  | Spending Game Account Type   |
|------------------------------------------------------------------------------------------------------------------------------------------------|-----------|------------------------------|
| Salary, Social Security, Pensions, Annuity Inflow, Property & Business Income                                                                  | Inflow    | Inflow                       |
| Brokerage Account, CD's, Savings Account, Business                                                                                             | Asset     | Taxable                      |
| 401K, 403b, IRA, SEP IRA, Deferred Compensation                                                                                                | Asset     | Tax Deferred-BT (Before Tax) |
| After-Tax (Contributions) IRA                                                                                                                  | Asset     | Tax Deferred-AT (After Tax)  |
| Roth 401K, Roth IRA, 529, HSA, Muni Bonds                                                                                                      | Asset     | Tax-Free                     |
| Private Loan Note Receivable                                                                                                                   | Asset     | Note                         |
| Annuity                                                                                                                                        | Asset     | Annuity                      |
| Primary House, Vacation House, Rental Property                                                                                                 | Asset     | Property                     |
| Life Insurance - Whole Life, Universal Life (Variable, Indexed, Fixed)                                                                         | Asset     | Permanent Insurance          |
| Car Loan, Mortgage, HELOC, PLI Loan, Margin Loan                                                                                               | Liability | Loan                         |
| Credit Card                                                                                                                                    | Liability | Credit Card                  |
| Lifestyle Expenses, Protection Expenses, College Costs, Medical Costs, Real Estate Expenses, Car Lease, Specific Taxes, LTC Expenses/Insurance | Outflow   | Outflow                      |
| Term Life Insurance                                                                                                                            | Outflow   | Term Insurance               |